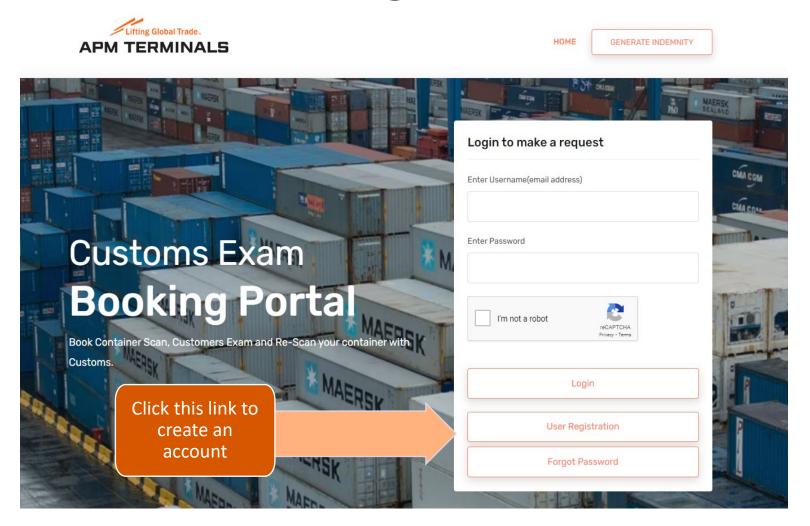

#### Customs positioning application guide



## How to access Customs Positioning application.



#### Link to create agent account



#### New agent account creation



Fill the form correctly and with no field left

| APM TERMINALS |                                                                                      | OENERATE INDE | empty                              |
|---------------|--------------------------------------------------------------------------------------|---------------|------------------------------------|
|               | Customs Examination Positioning                                                      |               |                                    |
|               | New User Login                                                                       |               |                                    |
|               | User Type