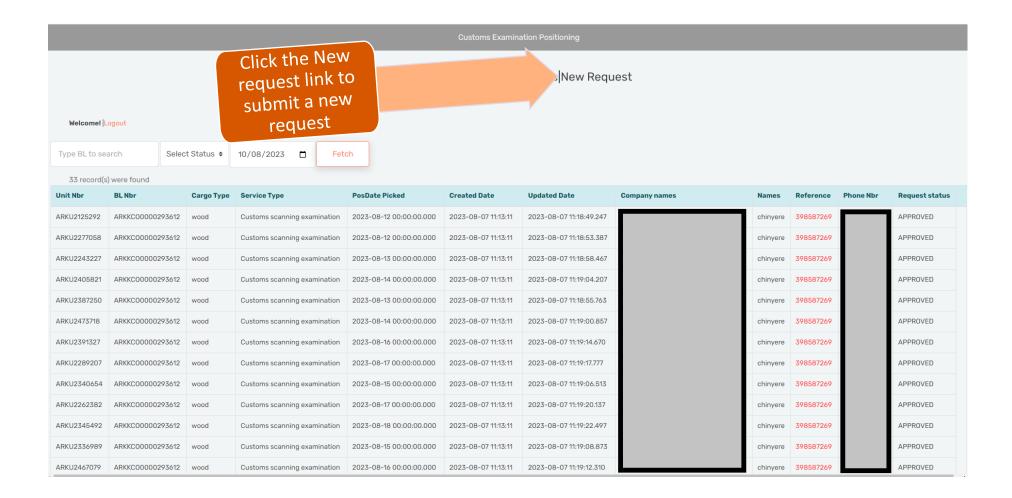

### How to submit a new request after login

#### Where to find my requests

#### How to fetch my requests