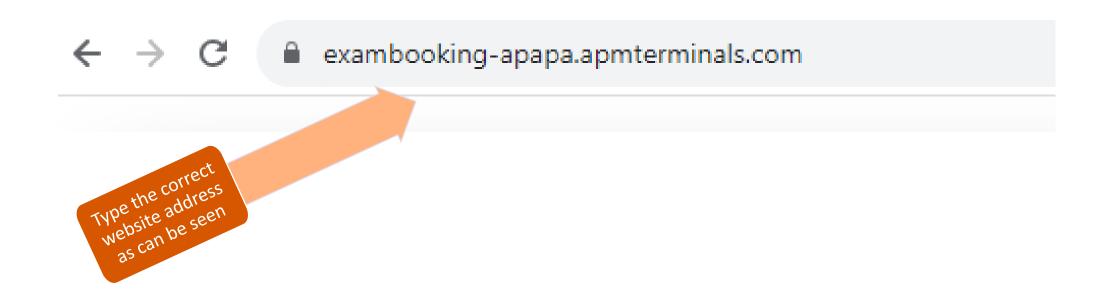

#### Customs positioning application guide



## How to access Customs Positioning application.



#### Link to create agent account



#### New agent account creation



Fill the form correctly and with no field left

| APM TERMINALS |                                                                                      | OENERATE INDE | empty                              |
|---------------|--------------------------------------------------------------------------------------|---------------|------------------------------------|
|               | Customs Examination Positioning                                                      |               |                                    |
|               | New User Login                                                                       |               |                                    |
|               | User Type