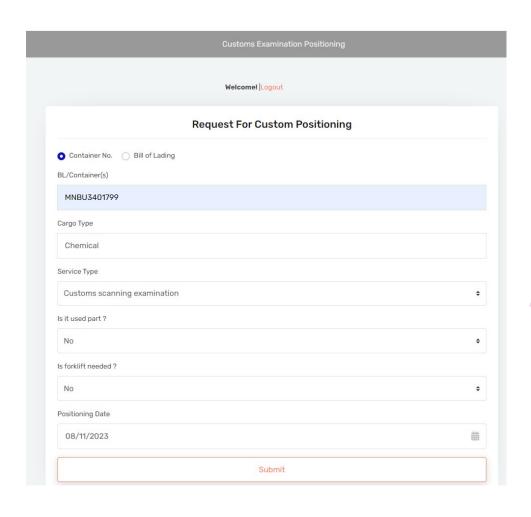

### How to submit a new request after login

### Fill and submit the new request form